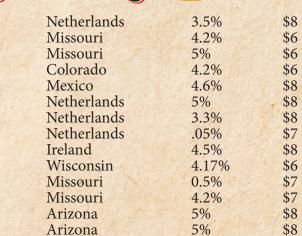

# DRAUGHT

| Blue Moon Belgium White       | Colorado                | 5.4%  | 16oz \$9  | 60oz Pitcher \$28 |
|-------------------------------|-------------------------|-------|-----------|-------------------|
| Carlsberg Pilsner             | Denmark                 | 5%    | 16oz \$9  | 60oz Pitcher \$28 |
| Coors Light                   | Colorado                | 4.2%  | 16oz \$5  | 60oz Pitcher \$18 |
| Guinness Stout                | Ireland                 | 6%    | 20oz \$10 | 60oz Pitcher \$30 |
| Lagunitas I.P.A               | California              | 7.3%  | 16oz \$9  | 60oz Pitcher \$29 |
| Miller Lite                   | Wisconsin               | 4.17% | 16oz \$5  | 60oz Pitcher \$18 |
| Smithwicks Ale                | Ireland                 | 4.17% | 16oz \$9  | 60oz Pitcher \$29 |
| Stella Artois                 |                         |       |           | 60oz Pitcher \$29 |
|                               | Belgium<br>Brandlan NIV | 5%    | 16oz \$9  |                   |
| Brooklyn Lager                | Brooklyn, NY            | 5.2%  | 16oz \$8  | 60oz Pitcher \$29 |
| Sam Adams Seasonal            | Massachusetts           | 5.3%  | 16oz \$8  | 60oz Pitcher \$29 |
| Merman IPA                    | Coney Island, NY        | 5.8%  | 16oz \$9  | 60oz Pitcher \$29 |
| Magners                       | Ireland                 | 4.5%  | 16oz \$9  | 60oz Pitcher \$29 |
| Peroni                        | Italy                   | 5.1%  | 16oz \$9  | 60oz Pitcher \$29 |
| Kona Big Wave Golden Ale      | Hawaii                  | 4.4%  | 16oz \$9  | 60oz Pitcher \$28 |
| Montauk Wavechaser Pale Ale   | New York                | 6.7%  | 16oz \$9  | 60oz Pitcher \$28 |
| Weihenstephan Hefeweissbier   | Germany                 | 5.4%  | 16oz \$9  | 60oz Pitcher \$28 |
| Modoleo Especial              | Mexico                  | 5%    | 16oz \$9  | 60oz Pitcher \$28 |
| Cigar City Jai Alai IPA       | Florida                 | 7.5%  | 16oz \$10 | 60oz Pitcher \$30 |
| Delirium Tremens Golden Ale   | Belgium                 | 8.5%  | 10oz \$14 |                   |
| Heineken                      | Netherlands             | 5%    | 16oz \$9  | 60oz Pitcher \$30 |
| Goose Island IPA              | Chicago                 | 5.9%  | 16oz \$8  | 60oz Pitcher \$28 |
| Goose Island Hazy Beer Hug    | Chicago                 | 5.5%  | 16oz \$8  | 60oz Pitcher \$28 |
| Yeungling                     | Pennsylvania            | 4.4%  | 16oz \$7  | 60oz Pitcher \$27 |
| Blue Point Toasted Lager      | New York                | 5.5%  | 10oz \$9  | 60oz Pitcher \$29 |
| Harp Larger                   | Ireland                 | 5%    | 16oz \$10 | 60oz Pitcher \$30 |
| Blake's Hard Cider Triple Jam | Michigan                | 6.5%  | 16oz \$9  | 60oz Pitcher \$29 |
| Diano Hara Oraci Hipio Julii  | 1,1101116411            | 0.070 | 1002 47   | JOSE I Iteliei WE |

Amstel Light

**Bud Light** 

Budweiser

Heineken

Miller Lite

O'Douls N.A

Michelob Ultra

Whiteclaw Mango

High Noon Seltzer

Coors Light

Corona Extra

Heineken Light Heineken 0

Magners Pear Cider

Whiteclaw Blackcherry